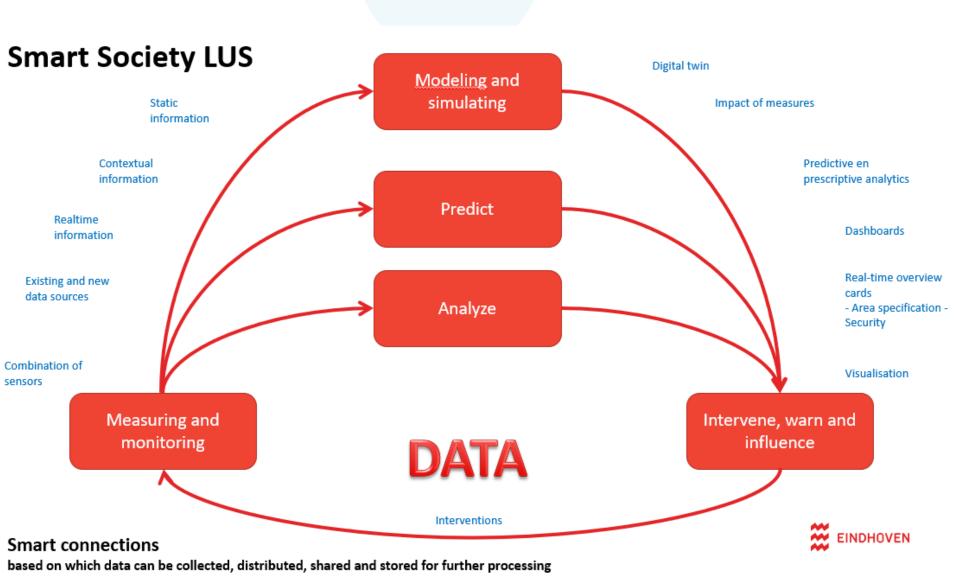

| Mobility | Energy | Water | Education | ÷ | thematically |
| Tier 1 | The Basic<br>Infrastructure                 | Innovation in conjunction Connectiviteit                              |          |        |       |           |   | tion         |

Goal?

Innovation knowledge Guts

Way of working

#### Innovation architecture

Business Innovation



### Innovation architecture

Generate sufficient insight to arrive at efficient and lasting innovation mechanisms

Business architecture of the Innovation architecture

Information to achieve innovation Required technology



### Security in Innovation architecture

- Security by Design
- Innovation capacity
  - → risk analysis are important as a government no blunder!
- More en more important the more structural innovation is......