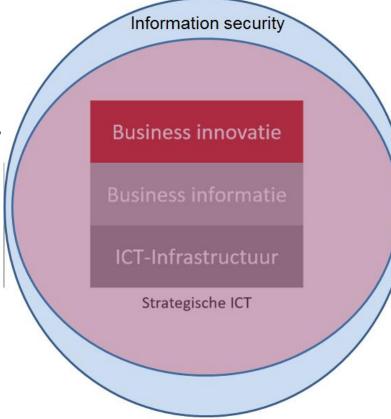

4 Tier Model\*

Business Innovation

Busine

inform ation

ucture

#### **Enterprise architecture**

Busine inform ation

infrastr

| Focus  | Name                                        | Description                                                           |          |        |       |           |   |              |
|--------|---------------------------------------------|-----------------------------------------------------------------------|----------|--------|-------|-----------|---|--------------|
| Tier 4 | The Social and<br>Sustainable<br>Smart City | Apps & Services     Marktetplace     Development omgeving             |          |        |       |           |   |              |
| Tier3  | The Integrated<br>Smart City                | Urban Platform     Data Science Analytics     Data Storage management |          |        |       |           |   |              |
| Tier 2 | The Parallel<br>Smarter<br>Infrastructure   | Light                                                                 | Mobility | Energy | Water | Education | ÷ | thematically |
| Tier 1 | The Basic<br>Infrastructure                 | Innovation in conjunction Connectiviteit                              |          |        |       |           |   | tion         |