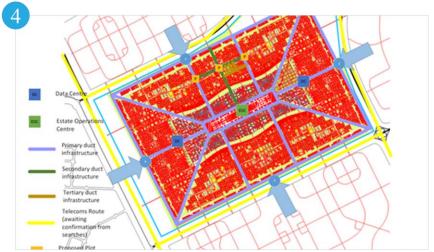

| \$270bn           | \$230bn             | \$440bn            |
| 9    | BP                | AT&T              | Microsoft           | Johnson & Johnson  |
|      | \$140bn           | \$250bn           | \$220bn             | \$380bn            |
| 10   | IBM               | Sinopec           | Royal Dutch Shell   | JPMorgan Chase     |
|      | \$140bn           | \$250bn           | \$220bn             | \$370bn            |



- RESIDENCE
- FOOD
- ARTS & ENTERTAINMENT
- COLLEGE & UNIVERSITY
- NIGHTLIFE SPOT
- GREAT OUTDOORS
- SHOP & SERVICE
- PROFESSIONAL & OTHER
- TRAVEL & TRANSPORT









## Context







# SMART CITY OPPORTUNITIES FOR LONDON

**Productivity** 











# Place





#### Avoid misalignment between tech and human needs



#### A User-Centric Approach













#### **ARUP**



#### **ARUP**













# Takk